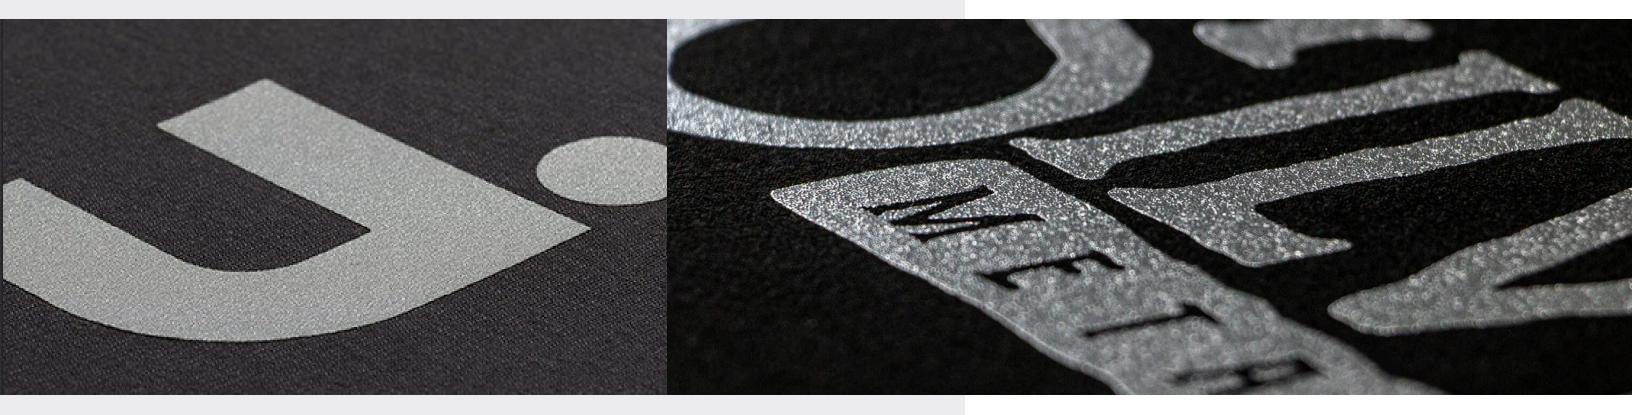

# REFLECTIVES & METALLICS

Our reflective and metalic transfers to enhance your logo are perfect for sports clothing. Resistant and of high quality with a variety of colors that meet your requirements. They are specially made to perform in High Stretch and sports fabrics but also to be applied in different mixtures.