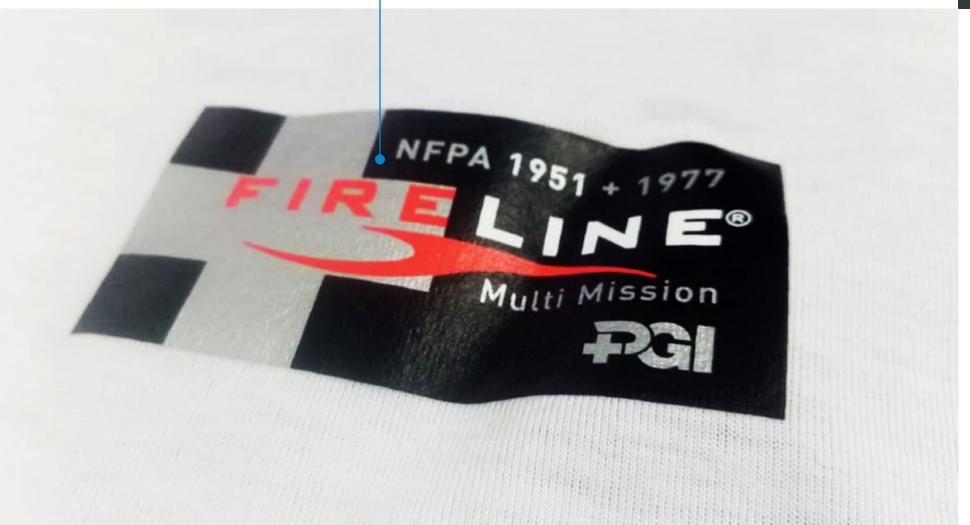

### ESPECIAL INKS

We have a special team, fully committed to develop your products according to your exigencies. Currently, we are working with fire retardant additive inks that matches the colors you request.