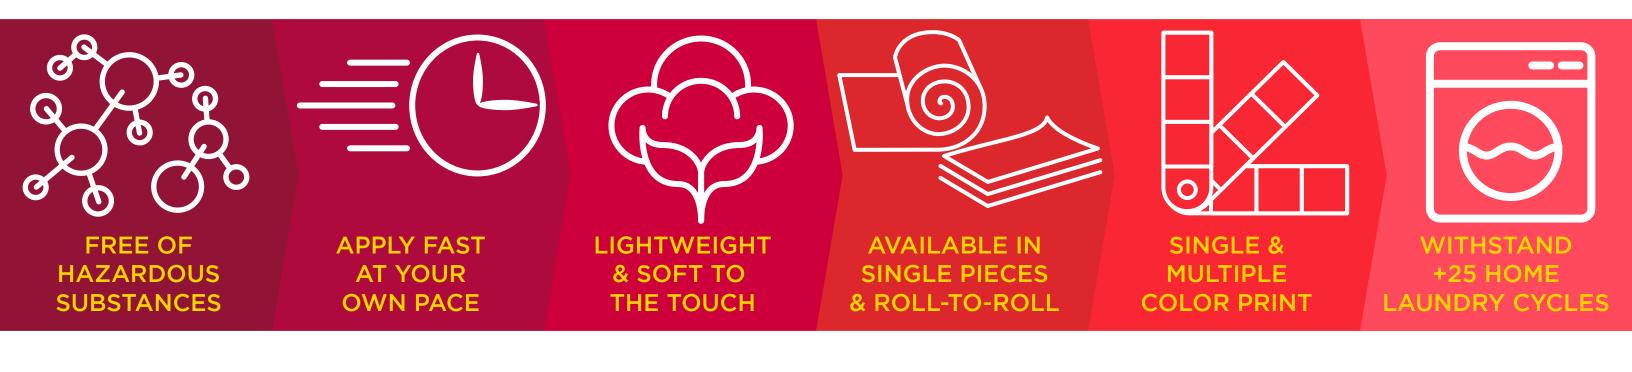

### *FLAT WATER BASE HT*

The versatility of these labels makes them an excellent option to brand and identify apparel and footwears. It is perfect to apply on cotton, polyester or blends.

Among the Transfer water based options we have:

- HIGH GLOSS - SEMI-GLOSS - MATTE

Each of them is managed to comply with the most stringent quality controls in accordance with our customers requirements.

# HIGH GLOSS

0/6

El Salvador -

# SEMI GLOSS

Our product for garment and shoe fitting PVC free is perfect to stand out your brand. We offer 3 types of qualities of the Silicone technique: *Silicone Flat, Soft-touch Silicone and 3D Silicone.*  The versatility and finishing of our silicone products are a plus for your brands and logos. They are specially made to perform in sports fabrics but also for cotton or any other mixture.