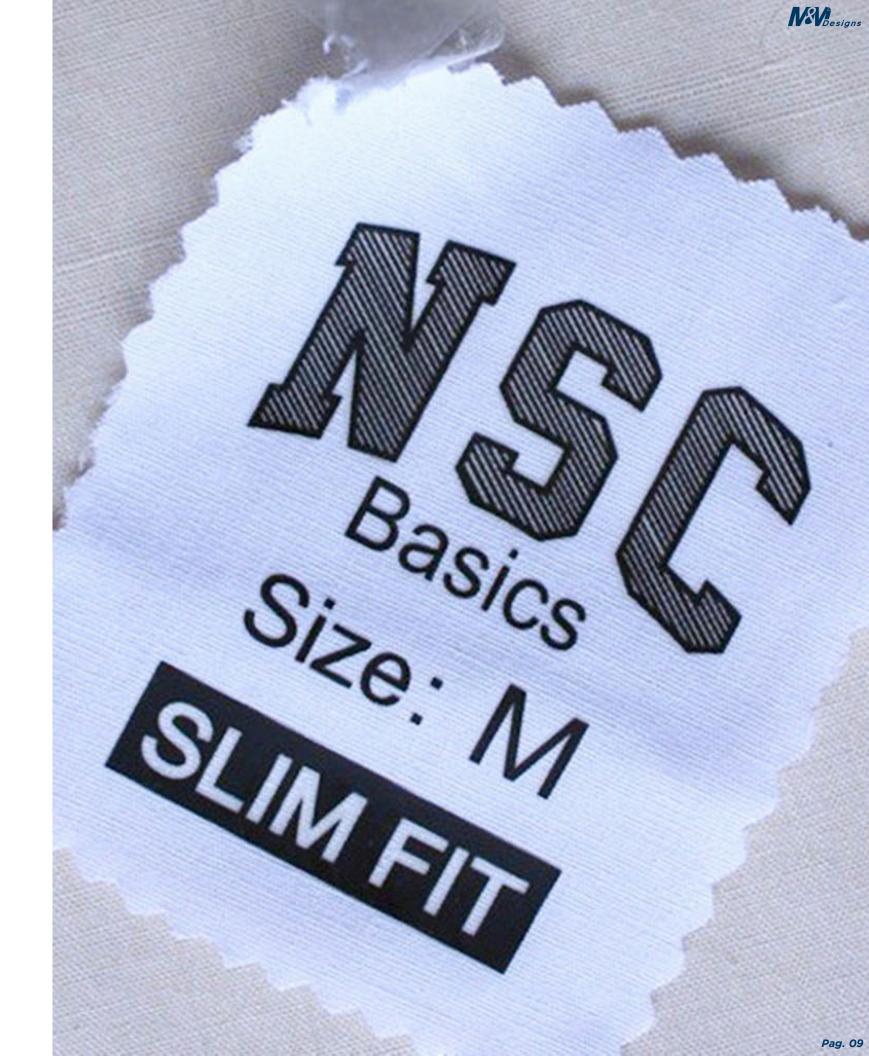

### *FLAT WATER BASE HT*

The versatility of these labels makes them an excellent option to brand and identify apparel and footwears. It is perfect to apply on cotton, polyester or blends.

Among the Transfer water based options we have:

- HIGH GLOSS - SEMI-GLOSS - MATTE

Each of them is managed to comply with the most stringent quality controls in accordance with our customers requirements.