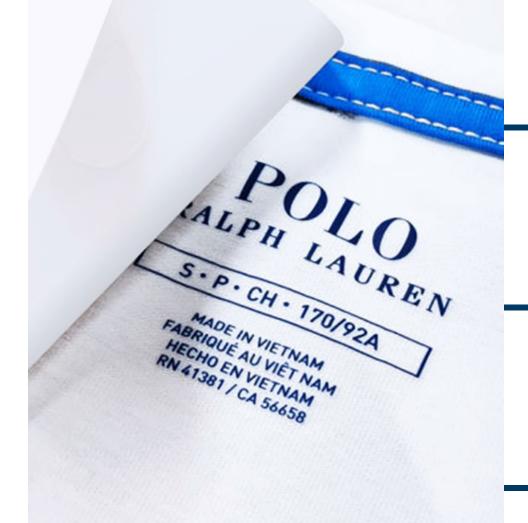

### *FLAT WATER BASE HT*

The versatility of these labels makes them an excellent option to brand and identify apparel and footwears. It is perfect to apply on cotton, polyester or blends.

Among the Transfer water based options we have:

- HIGH GLOSS - SEMI-GLOSS - MATTE

Each of them is managed to comply with the most stringent quality controls in accordance with our customers requirements.