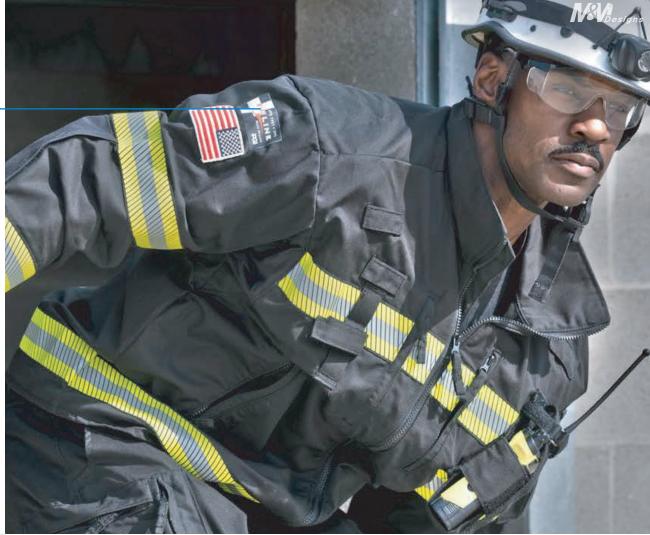

### **ULTRA DURABLE &** INDUSTRIAL WORKWEAR

Our products have been designed with high resistance characteristics to be adapted to any type of fabric of high performance such as polyester, nylon, and other mixtures with spandex/lycra and coated fabrics utilized for uniforms and industrial clothing. It is also available with the capacity to block pigments or colorants.